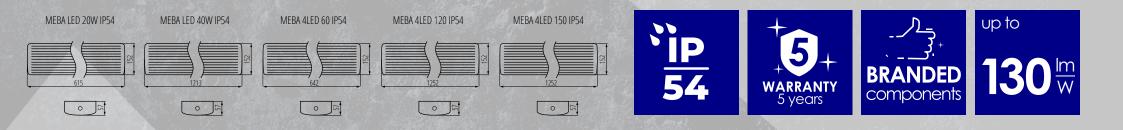

#### Kanlux MEBA LED / MEBA 4LED

 High-quality workmanship and components with
 a 5-year warranty

+ High efficiency
 130lm /W (LED version).

- LED and 4LED versions (for T8 LED tubes).

**IP54** rating resistance against solids and water ingress.

+ 5 years

up to

**130**<sup>m</sup><sub>W</sub>

#### Kanlux MEBA LED Kanlux MEBA 4LED

|       |                       | POWER       | LUMINOUS<br>FLUX                            | COLOUR<br>TEMPERATURE | LUMINOUS<br>EFFICIENCY | LUMINAIRE<br>COLOUR | LAMPSHADE<br>COLOUR |
|-------|-----------------------|-------------|---------------------------------------------|-----------------------|------------------------|---------------------|---------------------|
| 33892 | MEBA LED 20W IP54 NW  | 20W         | 2600lm                                      | 4000K                 | 130lm/W                | white               | opal                |
| 33893 | MEBA LED 40W IP54 NW  | 40W         | 5200lm                                      | 4000K                 | 130lm/W                | white               | opal                |
| 33894 | MEBA 4LED 60 IP54 PC  | 2 x max 9W  | wymienne<br>tuby T8 LED<br>o trzonku<br>G13 |                       | -                      | white               | transparent         |
| 33895 | MEBA 4LED 120 IP54 PC | 2 x max 18W |                                             |                       |                        | white               | transparent         |
| 33896 | MEBA 4LED 150 IP54 PC | 2 x max 24W |                                             |                       |                        | white               | transparent         |