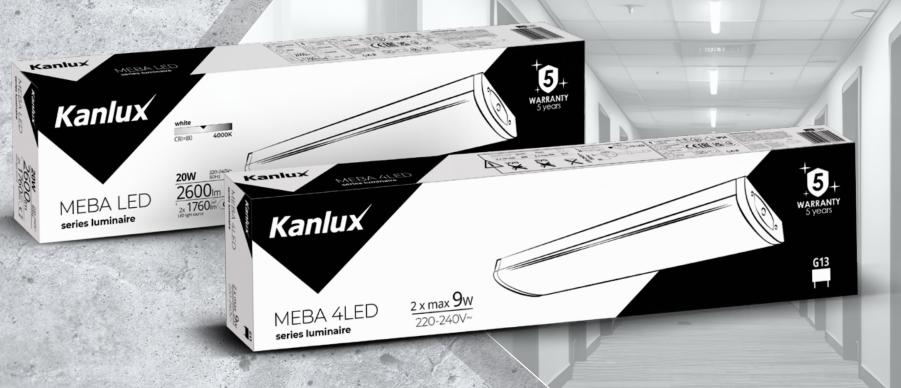

| white               | transparent         |
| 33896 | MEBA 4LED 150 IP54 PC | 2 x max 24W |                                             |                       |                        | white               | transparent         |

| Kanlux MEBA LED                   |  |  |  |  |  |  |
|-----------------------------------|--|--|--|--|--|--|
| Enclosure material: steel         |  |  |  |  |  |  |
| ampshade material <sup>.</sup> PC |  |  |  |  |  |  |

#### Kanlux MEBA 4LED

the luminaires are designed to use T8 LED sources powered by a 220-240 V~; 50/60 Hz one-sided power supply

Enclosure material: steel

Lampshade material: PC



-

#### **Kanlux MEBA**

- corridors · offices
  commercial areas
  waiting rooms
  conference rooms
  shops

### Kanlux MEBA / MEBA 4LED



securely packaged